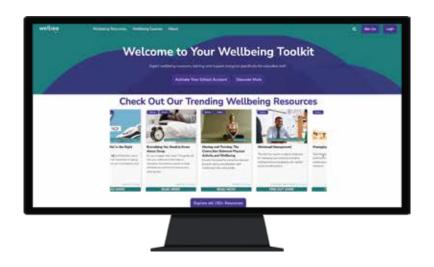

## **Expert Wellbeing Resources**

Take manageable steps to improve your wellbeing and reduce stress with expert resources, training, and support designed specifically for those working in education.

**Bitesized Learning**Help for you, even when you have little time

**Videos, Guides & Courses**To suit how you like to learn

World's first Al Assistant for Education Wellbeing & leadership answers at your fingertips